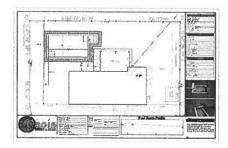

DRC Case No.: 22-54000040

Page 2 of 5

**BACKGROUND:** The subject property consists of one platted lot (Lot 16, Block 5, BRENTWOOD HEIGHTS SECOND ADDITION) and is located on the southeast corner of 30<sup>th</sup> Avenue North and 52<sup>nd</sup> Street North within the boundaries of the Disston Heights Civic Association. The front entrance of the existing single-family home faces 52<sup>nd</sup> Street North, the platted street side, and the home was originally constructed in 1959. Because the narrow side of platted Lot 16 faces 30<sup>th</sup> Avenue North it is considered to be the platted front yard, regardless of the location of the front entrance. The yard adjacent to 52nd Street North is considered to be the street side yard. The property has a lot width of 85-feet and a lot depth of 100-feet with approximately 8,500 square feet of lot area. There is an existing 6-foot tall fence located in the front yard along 30<sup>th</sup> Avenue North.

The existing conditions of the lot size and location of the home are not the result of actions by the applicant, who purchased the home in 2015. The applicant has alternate locations available on-site that could accommodate a pool. Based on the attached Survey the existing home has buildable area to the east and northeast that would accommodate a pool of similar size and not require a variance to setbacks.