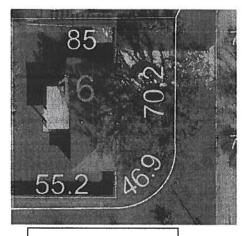

DRC Case No.: 22-54000040

Page 2 of 5

**BACKGROUND:** The subject property consists of one platted lot (Lot 16, Block 5, BRENTWOOD HEIGHTS SECOND ADDITION) and is located on the southeast corner of 30<sup>th</sup> Avenue North and 52<sup>nd</sup> Street North within the boundaries of the Disston Heights Civic Association. The front entrance of the existing single-family home faces 52<sup>nd</sup> Street North, the platted street side, and the home was originally constructed in 1959. Because the narrow side of platted Lot 16 faces 30<sup>th</sup> Avenue North it is considered to be the platted front yard, regardless of the location of the front entrance. The yard adjacent to 52nd Street North is considered to be the street side yard. The property has a lot width of 85-feet and a lot depth of 100-feet with approximately 8,500 square feet of lot area. There is an existing 6-foot tall fence located in the front yard along 30<sup>th</sup> Avenue North.

The subject property meets the minimum lot size requirements for properties zoned NS-1; Neighborhood Suburban, Single Family. The NS-1 zoning district requires a minimum lot width of 75 feet and a minimum lot area of 5,800 square feet. The subject property is 85 feet wide and 100 feet deep containing approximately 8,500 square feet.