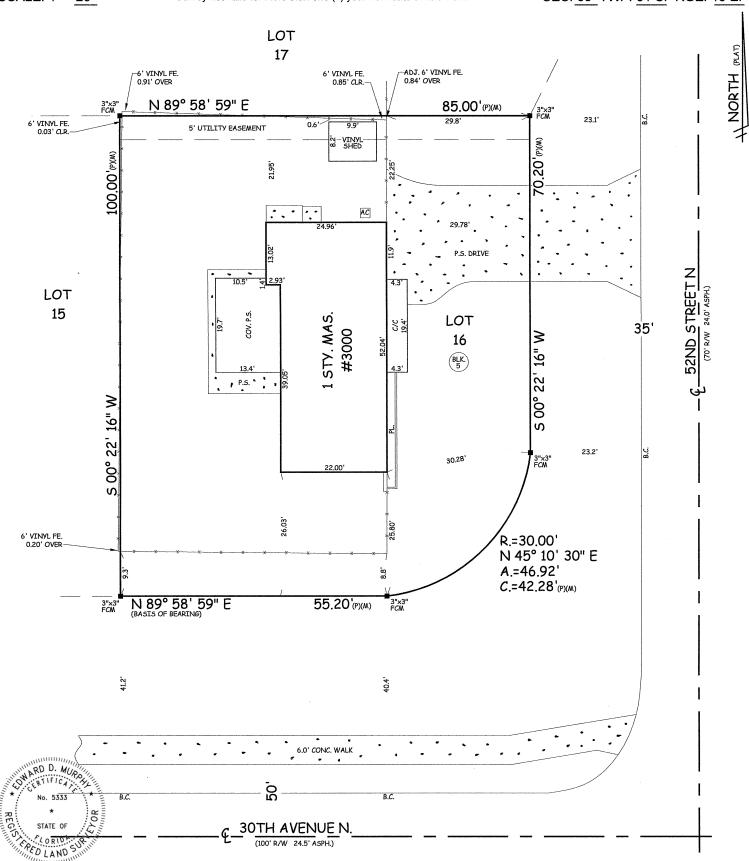

CASE NO.: 22-54000040 PLAT SHEET: N-18

REQUEST: Approval of a variance to allow an inground pool in the front yard

12'3" from the property line.

OWNER: Pamela Rocco

3000 52<sup>nd</sup> Street North St. Petersburg, FL 33710

ADDRESS: 3000 52<sup>nd</sup> Street North

PARCEL ID NO.: 09-31-16-10998-005-0160

LEGAL DESCRIPTION: Lot 16, Block 5, BRENTWOOD HEIGHTS SECOND ADDITION

ZONING: Neighborhood Suburban, Single-Family (NS-1)

DRC Case No.: 22-54000040

Page 2 of 5

**BACKGROUND:** The subject property consists of one platted lot (Lot 16, Block 5, BRENTWOOD HEIGHTS SECOND ADDITION) and is located on the southeast corner of 30<sup>th</sup> Avenue North and 52<sup>nd</sup> Street North within the boundaries of the Disston Heights Civic Association. The front entrance of the existing single-family home faces 52<sup>nd</sup> Street North, the platted street side, and the home was originally constructed in 1959. Because the narrow side of platted Lot 16 faces 30<sup>th</sup> Avenue North it is considered to be the platted front yard, regardless of the location of the front entrance. The yard adjacent to 52nd Street North is considered to be the street side yard. The property has a lot width of 85-feet and a lot depth of 100-feet with approximately 8,500 square feet of lot area. There is an existing 6-foot tall fence located in the front yard along 30<sup>th</sup> Avenue North.

**REQUEST:** The applicant is requesting a variance to front yard setbacks and to location for an in-ground pool to allow the pool to be placed in front of the principal structure within the platted front yard of the property. City Code Section 16.20.020.12. – Building and site design, subsection *Building layout and orientation*, subsection #3 states, "Accessory structures, not including a garage, shall be located behind the front façade line of the principal structure." The applicant is requesting to construct a pool between the front façade of the principal structure and 30<sup>th</sup> Avenue North with a 12-foot 3-inch front setback from 30<sup>th</sup> Avenue North, which is the front property line, where a minimum 25-foot setback is required. An approved variance to setbacks and location in front of the principal structure would not be required for the applicant to construct a pool in an alternate location on the property.