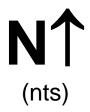

CASE NO.: 22-54000040 PLAT SHEET: N-18

REQUEST: Approval of a variance to allow an inground pool in the front yard

12'3" from the property line.

OWNER: Pamela Rocco

3000 52<sup>nd</sup> Street North St. Petersburg, FL 33710

| Structure | Required | Requested        | Variance         | Magnitude |
|-----------|----------|------------------|------------------|-----------|
| Pool      | 25-feet  | 12-feet 3-inches | 12-feet 9-inches | 51%       |

DRC Case No.: 22-54000040

Page 2 of 5

**BACKGROUND:** The subject property consists of one platted lot (Lot 16, Block 5, BRENTWOOD HEIGHTS SECOND ADDITION) and is located on the southeast corner of 30<sup>th</sup> Avenue North and 52<sup>nd</sup> Street North within the boundaries of the Disston Heights Civic Association. The front entrance of the existing single-family home faces 52<sup>nd</sup> Street North, the platted street side, and the home was originally constructed in 1959. Because the narrow side of platted Lot 16 faces 30<sup>th</sup> Avenue North it is considered to be the platted front yard, regardless of the location of the front entrance. The yard adjacent to 52nd Street North is considered to be the street side yard. The property has a lot width of 85-feet and a lot depth of 100-feet with approximately 8,500 square feet of lot area. There is an existing 6-foot tall fence located in the front yard along 30<sup>th</sup> Avenue North.

**REQUEST:** The applicant is requesting a variance to front yard setbacks and to location for an in-ground pool to allow the pool to be placed in front of the principal structure within the platted front yard of the property. City Code Section 16.20.020.12. – Building and site design, subsection *Building layout and orientation*, subsection #3 states, "Accessory structures, not including a garage, shall be located behind the front façade line of the principal structure." The applicant is requesting to construct a pool between the front façade of the principal structure and 30<sup>th</sup> Avenue North with a 12-foot 3-inch front setback from 30<sup>th</sup> Avenue North, which is the front property line, where a minimum 25-foot setback is required. An approved variance to setbacks and location in front of the principal structure would not be required for the applicant to construct a pool in an alternate location on the property.

The existing conditions of the lot size and location of the home are not the result of actions by the applicant, who purchased the home in 2015. The applicant has alternate locations available on-site that could accommodate a pool. Based on the attached Survey the existing home has buildable area to the east and northeast that would accommodate a pool of similar size and not require a variance to setbacks.