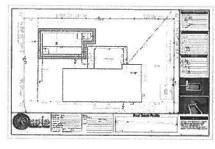

Project Location Map
City of St. Petersburg, Florida
Planning and Development Services
Department

Case No.: 22-54000040 Address: 3000 52<sup>nd</sup> St. N.

Control Removed 3' of paser deck