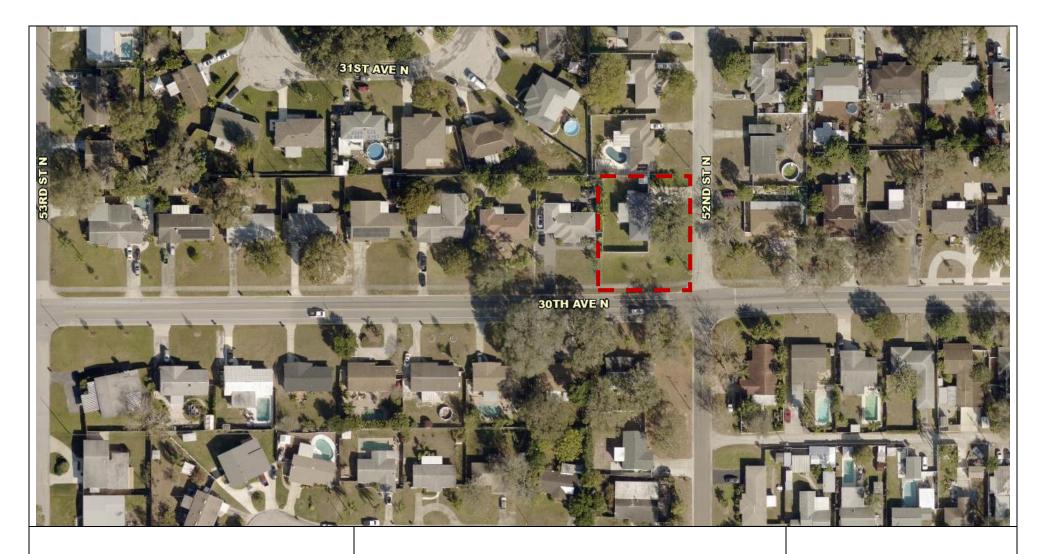

CASE NO.: 22-54000040 PLAT SHEET: N-18

REQUEST: Approval of a variance to allow an inground pool in the front yard

12'3" from the property line.

OWNER: Pamela Rocco

3000 52<sup>nd</sup> Street North St. Petersburg, FL 33710

ADDRESS: 3000 52<sup>nd</sup> Street North

PARCEL ID NO.: 09-31-16-10998-005-0160

LEGAL DESCRIPTION: Lot 16, Block 5, BRENTWOOD HEIGHTS SECOND ADDITION

ZONING: Neighborhood Suburban, Single-Family (NS-1)

DRC Case No.: 22-54000040

Page 2 of 5

**BACKGROUND:** The subject property consists of one platted lot (Lot 16, Block 5, BRENTWOOD HEIGHTS SECOND ADDITION) and is located on the southeast corner of 30<sup>th</sup> Avenue North and 52<sup>nd</sup> Street North within the boundaries of the Disston Heights Civic Association. The front entrance of the existing single-family home faces 52<sup>nd</sup> Street North, the platted street side, and the home was originally constructed in 1959. Because the narrow side of platted Lot 16 faces 30<sup>th</sup> Avenue North it is considered to be the platted front yard, regardless of the location of the front entrance. The yard adjacent to 52nd Street North is considered to be the street side yard. The property has a lot width of 85-feet and a lot depth of 100-feet with approximately 8,500 square feet of lot area. There is an existing 6-foot tall fence located in the front yard along 30<sup>th</sup> Avenue North.

Project Location Map
City of St. Petersburg, Florida
Planning and Development Services
Department

Case No.: 22-54000040 Address: 3000 52<sup>nd</sup> St. N.

Control Removed 3' of paser deck