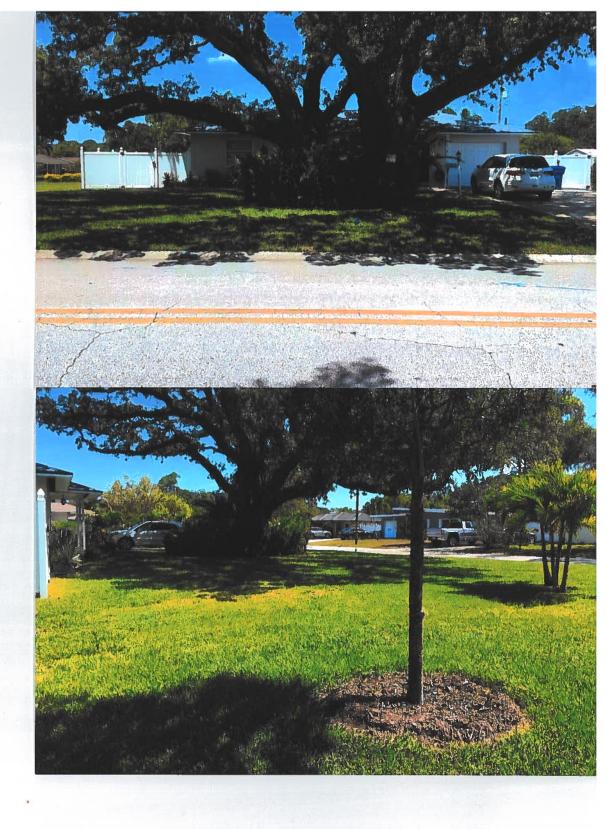

#### Photographs of 3000 52nd Street North—Subject Property

View of Front and Street Side Yard of property from 30th Avenue North

#### Photographs of 3000 52nd Street North—Subject Property

View of Street Side Yard of property from 52nd Street North

Google Street view image dated January 2019