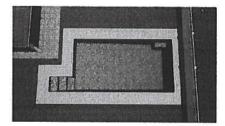

#### **Applicant Narrative**

Description of Project and Request: Request for Set Back Variance – this request is for the variance request to the city ordinance 25' set back requirement to allow for a 12.3' set back to for the contruction of an inground pool, size 14'x26'. Due to the subject home being placed on the lot property inconsistent with the placement of most homes in the neighborhood, strict adherence to the city ordinance creates a hardship and prevents use of property to allow for construction of an inground pool.