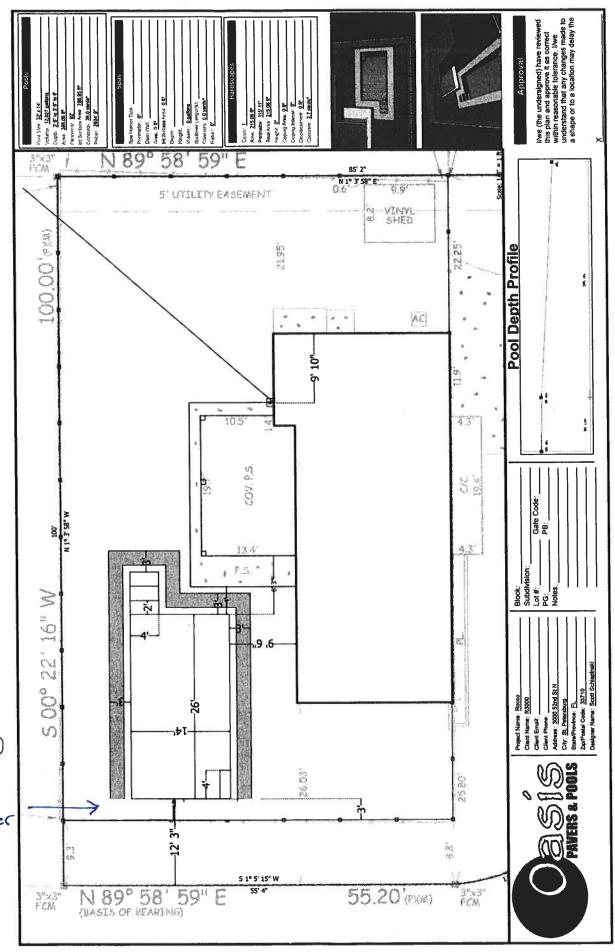

#### Photographs of 3000 52nd Street North—Subject Property

View of Front and Street Side Yard of property from 30th Avenue North

#### Photographs of 3000 52nd Street North—Subject Property

View of Front Yard of property from 30th Avenue North