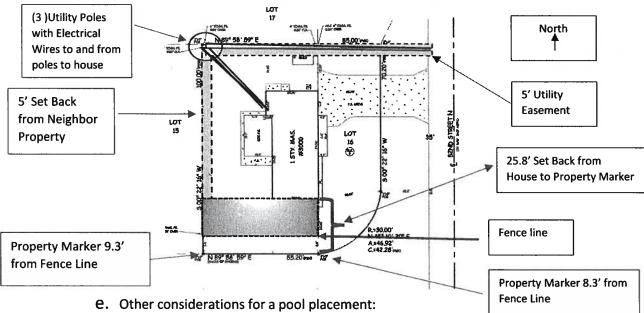

DRC Case No.: 22-54000040

Page 2 of 5

**BACKGROUND:** The subject property consists of one platted lot (Lot 16, Block 5, BRENTWOOD HEIGHTS SECOND ADDITION) and is located on the southeast corner of 30<sup>th</sup> Avenue North and 52<sup>nd</sup> Street North within the boundaries of the Disston Heights Civic Association. The front entrance of the existing single-family home faces 52<sup>nd</sup> Street North, the platted street side, and the home was originally constructed in 1959. Because the narrow side of platted Lot 16 faces 30<sup>th</sup> Avenue North it is considered to be the platted front yard, regardless of the location of the front entrance. The yard adjacent to 52nd Street North is considered to be the street side yard. The property has a lot width of 85-feet and a lot depth of 100-feet with approximately 8,500 square feet of lot area. There is an existing 6-foot tall fence located in the front yard along 30<sup>th</sup> Avenue North.

**REQUEST:** The applicant is requesting a variance to front yard setbacks and to location for an in-ground pool to allow the pool to be placed in front of the principal structure within the platted front yard of the property. City Code Section 16.20.020.12. – Building and site design, subsection *Building layout and orientation*, subsection #3 states, "Accessory structures, not including a garage, shall be located behind the front façade line of the principal structure." The applicant is requesting to construct a pool between the front façade of the principal structure and 30<sup>th</sup> Avenue North with a 12-foot 3-inch front setback from 30<sup>th</sup> Avenue North, which is the front property line, where a minimum 25-foot setback is required. An approved variance to setbacks and location in front of the principal structure would not be required for the applicant to construct a pool in an alternate location on the property.

The existing conditions of the lot size and location of the home are not the result of actions by the applicant, who purchased the home in 2015. The applicant has alternate locations available on-site that could accommodate a pool. Based on the attached Survey the existing home has buildable area to the east and northeast that would accommodate a pool of similar size and not require a variance to setbacks.